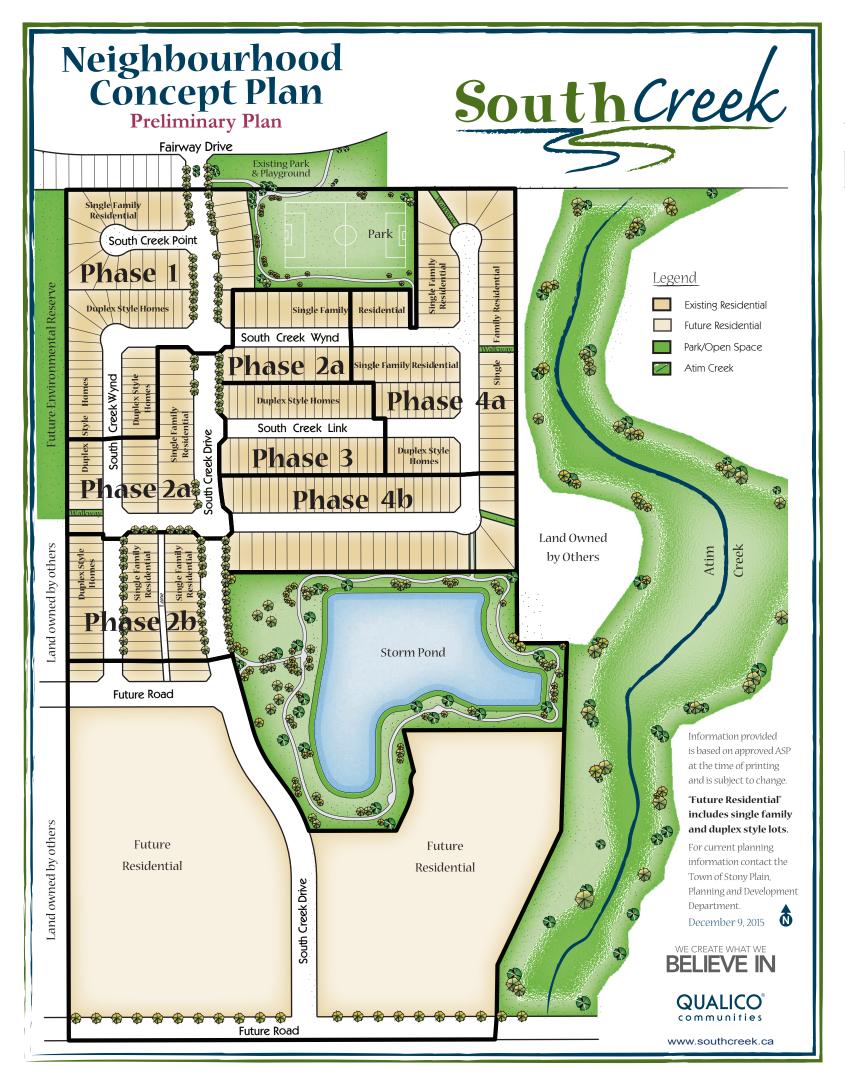

This is prepared as a conceptual plan only and all elements are subject to change without notification and should not be relied upon. "Future Residential" may include single family and duplex style lots. Please refer to the registered subdivision plan and approved engineering drawings to confirm all information. Dimensions are in feet and rounded.