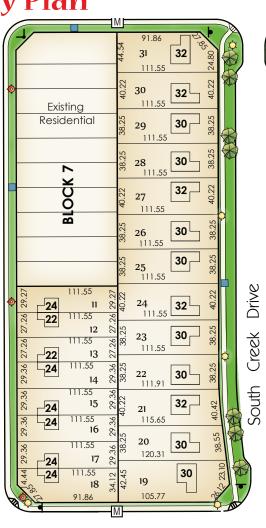

## South Creek Phase 2 **Lot Information Plan**

**Preliminary Plan** 

Wynd

Existing

Residential

111.55 **22** 

111.55 22

111.55

Walkway

111.55 22

Future

Residential

111.55

24

111.55

22

38.25 36.22 36.22 38.25 36.22 36.22 38.25 36.22 36.22 36.22 30 30 28 28 30 28 28 28 28 30 28 55 55 6 10 38.25

Future Residential

## Legend

М

30

- Liaht Standard  $\wedge$ 
  - Service Pedestal
  - Transformer
  - Fire Hydrant Mailbox
- \_7 Street Sian
  - Single family house with driveway location and suggested house width in feet
- Duplex style home with driveway location and suggested house width in feet

Wood Screen Fence

- Step Down Wood Screen Fence
- Chain Link Fence with Gates
- Tree locations are approximate & subject to change

## NOTES:

1. All information shown on this plan is deemed accurate to the date shown. Landscape shown conceptual only.

Around

- 2. Location of street furniture and shallow utilities subject to change. TELUS vault locations still to be determined. Qualico will not relocate conflicts.
- 3. Bungalows and 2 Storey require window wells.
- 4. Surveyors Building pocket supersedes marketing
- 5. Retaining walls, if required, installed at purchaser's cost.
- 6. A 2.0 metre Utility Right of Way is located in front
- 7. Sump Pump connections required by builders on

This is prepared as a conceptual plan only and all elements are subject to change without notification and should not be relied upon. "Future Residential" may include single family and duplex style lots. Please refer to the registered subdivision plan and approved engineering drawings to confirm all information. Dimensions are in feet and rounded.