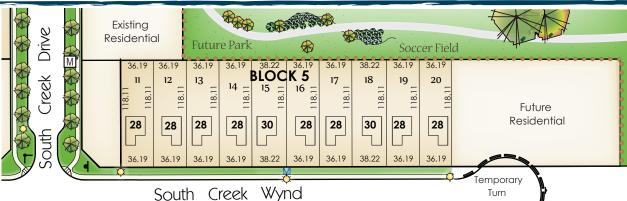

This is prepared as a conceptual plan only and all elements are subject to change without notification and should not be relied upon. "Future Residential" may include single family and duplex style lots. Please refer to the registered subdivision plan and approved engineering drawings to confirm all information. Dimensions are in feet and rounded.